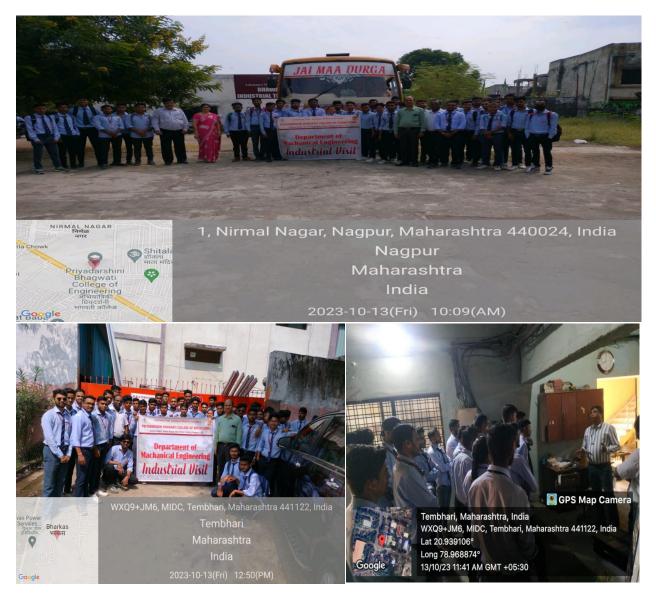

This time Mechanical Engineering Department arranged Industrial Visit at **Arunoday Industries** and **Alka Industries**, **Butibori**, **MIDC**, **Nagpur** on date **13 Oct 2023** for V and VII semester students. Students were enlightened about the actual implementation of the theories in their regular curriculum. The student-employee interaction further developed greater sense of enthusiasm between both.

The visit was organized under the guidance of Hon. Principal Dr. N. K. Choudhari and HOD of

Mechanical Department Prof S. M. Pimpalgaonkar. Along with the staff members, students have taken

hard efforts and initiative under the continuous guidance of visit incharge Prof. S. G. Ghugal and Prof.

**R. K. Bhoyar**, teaching faculty of Mechanical Department accompanied with this industrial visit.

Total 55 students of 5th and 7th semester B.Tech (Mechanical Engg.) along with 2 faculty

members have joined this industrial visit.